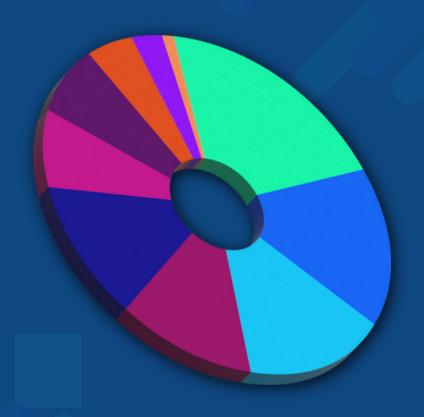

### Token Distribution

| Staking               |   | 20% |
|-----------------------|---|-----|
| Ecosystem / Marketing |   | 15% |
| Liquidity             |   | 15% |
| Team                  | _ | 12% |
| Reserves / P2E        |   | 12% |
| Adviser               |   | 日%  |
| Public Sale           | _ | ⊟%  |
| Private Sale          |   | 5%  |
| Seed Sale             |   | 3%  |
| Airdrop               |   | 1%  |