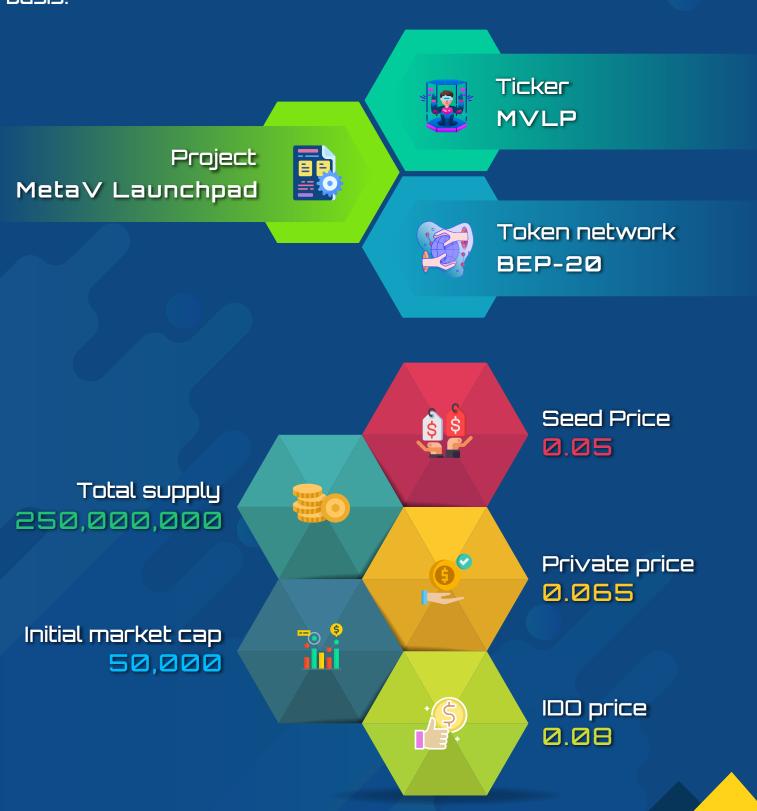

#### Tiny initial market capitalization:

MetavLauchpad will launch with a tiny initial market capitalization of just \$50,000. This ensures that the market can move to a fair valuation while providing early stakeholders with an opportunity to obtain their tier at the best possible entry price.